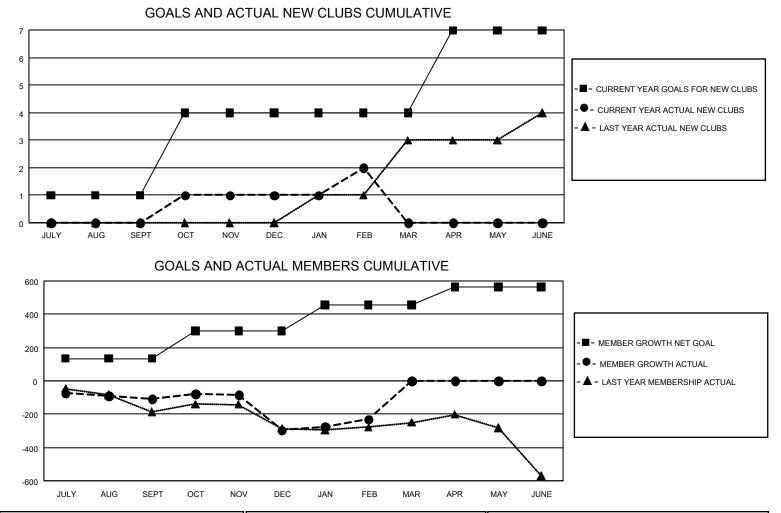

## LOCATION: MICHIGAN

GMT: OPEN

GMT CA 1

| Clubs         |               |             |               | Members               |                        |                         |                                                    |  |
|---------------|---------------|-------------|---------------|-----------------------|------------------------|-------------------------|----------------------------------------------------|--|
|               | RESULTS FOR   | R 2019-2020 |               | RESULTS FOR 2019-2020 |                        |                         |                                                    |  |
| QUARTER       | NEW CLUB GOAL | NEW CLUBS   | DROPPED CLUBS | QUARTER MEM           | BER GROWTH NET<br>GOAL | MEMBER GROWTH<br>ACTUAL | DROPPED<br>MEMBERS ACTUAL<br>(including transfers) |  |
| JULY/AUG/SEPT | 3             | 0           | 2             | JULY/AUG/SEPT         | 405                    | 244                     | 306                                                |  |
| OCT/NOV/DEC   | 9             | 1           | 9             | OCT/NOV/DEC           | 495                    | 265                     | 433                                                |  |
| JAN/FEB/MAR   | 0             | 1           | 0             | JAN/FEB/MAR           | 465                    | 271                     | 181                                                |  |
| APR/MAY/JUNE  | 9             | 0           | 0             | APR/MAY/JUNE          | 330                    | 0                       | 0                                                  |  |